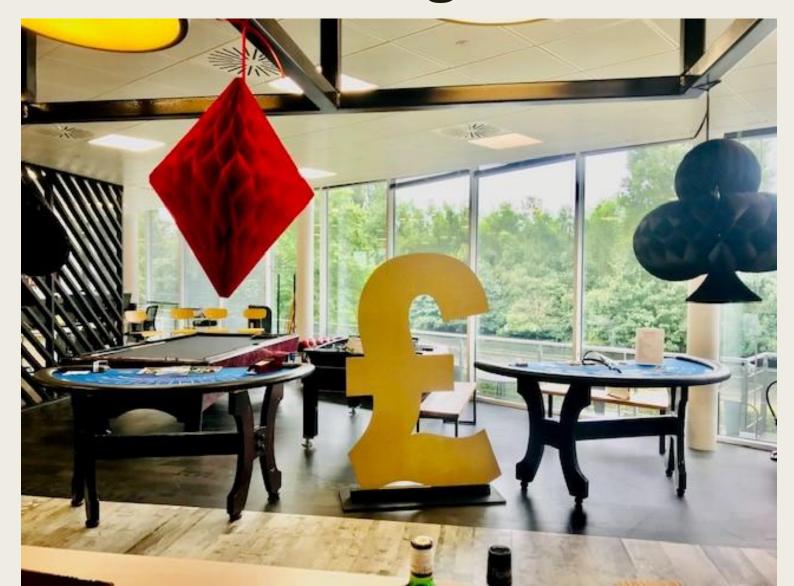

## JAMES BOND PROPS

For Hire

7ft Tall 007 Signage with optional

uplighter





## LIVING FLAMES





#### Large James Bond Light Boxes



Floating giant dice on a pole



## Impressive roulette arch







# 7FT CASINO SIGN WITH SHIMMER INSERT

## 4m red carpet and 6x poles with ropes







## Giant chips

- Available in stacks of 8,4 and 2
- Mix and match
- Pick your combinations

## 7ft Golden wooden £ signs





#### SHIMMER WALL

PHOTO OPPORTUNITY WALL THAT CAN BE PERSONALISED WITH CORPORATE LOGO



## Shimmer 4ft playing cards ©











LED CASINO TABLES – UNIQUE! CAN BE COLOUR CODED AS DESIRED.

#### Mayfair professional croupiers







# 4ft Playing card standees