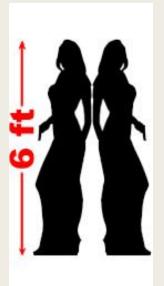

## JAMES BOND PROPS

For Hire

7ft Tall 007 Signage with optional

uplighter





## LIVING FLAMES





#### Large James Bond Light Boxes



Floating giant dice on a pole



## Impressive roulette arch







# 7FT CASINO SIGN WITH SHIMMER INSERT

## 4m red carpet and 6x poles with ropes







## Giant chips

- Available in stacks of 8,4 and 2
- Mix and match
- Pick your combinations

## 7ft Golden wooden £ signs





#### SHIMMER WALL

PHOTO OPPORTUNITY WALL THAT CAN BE PERSONALISED WITH CORPORATE LOGO



## Shimmer 4ft playing cards ©











LED CASINO TABLES – UNIQUE! CAN BE COLOUR CODED AS DESIRED.

#### Mayfair professional croupiers







# 4ft Playing card standees