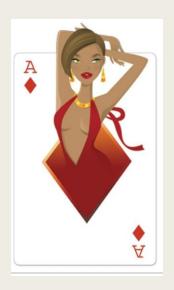

## JAMES BOND PROPS

For Hire

7ft Tall 007 Signage with optional

uplighter





## LIVING FLAMES





#### Large James Bond Light Boxes



Floating giant dice on a pole



## Impressive roulette arch







# 7FT CASINO SIGN WITH SHIMMER INSERT

## 4m red carpet and 6x poles with ropes







## Giant chips

- Available in stacks of 8,4 and 2
- Mix and match
- Pick your combinations

## 7ft Golden wooden £ signs





#### SHIMMER WALL

PHOTO OPPORTUNITY WALL THAT CAN BE PERSONALISED WITH CORPORATE LOGO



## Shimmer 4ft playing cards ©











LED CASINO TABLES – UNIQUE! CAN BE COLOUR CODED AS DESIRED.

#### Mayfair professional croupiers







# 4ft Playing card standees