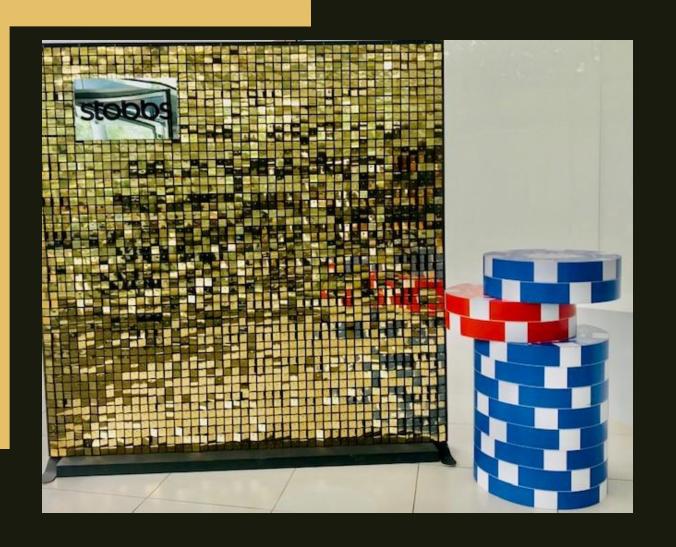

#### SHIMMER WALL

PHOTO OPPORTUNITY WALL THAT CAN BE PERSONALISED WITH CORPORATE LOGO