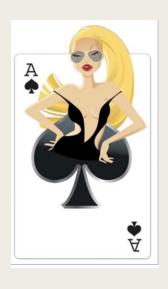

## JAMES BOND PROPS

For Hire

7ft Tall 007 Signage with optional

uplighter





## LIVING FLAMES





#### Large James Bond Light Boxes



Floating giant dice on a pole



## Impressive roulette arch







# 7FT CASINO SIGN WITH SHIMMER INSERT

## 4m red carpet and 6x poles with ropes







## Giant chips

- Available in stacks of 8,4 and 2
- Mix and match
- Pick your combinations

## 7ft Golden wooden £ signs





#### SHIMMER WALL

PHOTO OPPORTUNITY WALL THAT CAN BE PERSONALISED WITH CORPORATE LOGO



## Shimmer 4ft playing cards ©











LED CASINO TABLES – UNIQUE! CAN BE COLOUR CODED AS DESIRED.

#### Mayfair professional croupiers







# 4ft Playing card standees