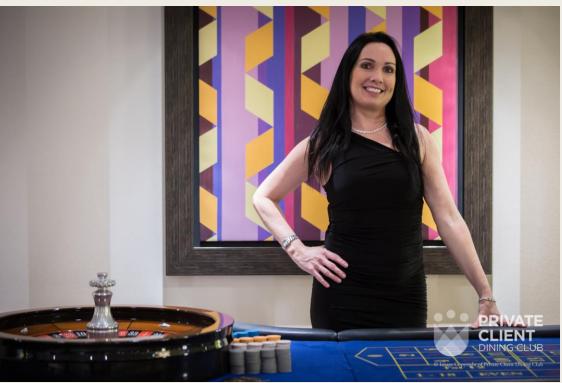

## JAMES BOND PROPS

For Hire

7ft Tall 007 Signage with optional

uplighter





## LIVING FLAMES





#### Large James Bond Light Boxes



Floating giant dice on a pole



## Impressive roulette arch







# 7FT CASINO SIGN WITH SHIMMER INSERT

## 4m red carpet and 6x poles with ropes







## Giant chips

- Available in stacks of 8,4 and 2
- Mix and match
- Pick your combinations

## 7ft Golden wooden £ signs





#### SHIMMER WALL

PHOTO OPPORTUNITY WALL THAT CAN BE PERSONALISED WITH CORPORATE LOGO



## Shimmer 4ft playing cards ©











LED CASINO TABLES – UNIQUE! CAN BE COLOUR CODED AS DESIRED.

#### Mayfair professional croupiers







# 4ft Playing card standees