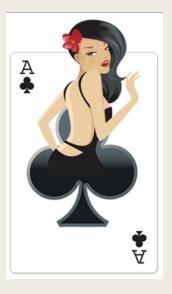

## JAMES BOND PROPS

For Hire

7ft Tall 007 Signage with optional

uplighter





## LIVING FLAMES





#### Large James Bond Light Boxes



Floating giant dice on a pole



## Impressive roulette arch







# 7FT CASINO SIGN WITH SHIMMER INSERT

## 4m red carpet and 6x poles with ropes







## Giant chips

- Available in stacks of 8,4 and 2
- Mix and match
- Pick your combinations

## 7ft Golden wooden £ signs





#### SHIMMER WALL

PHOTO OPPORTUNITY WALL THAT CAN BE PERSONALISED WITH CORPORATE LOGO



## Shimmer 4ft playing cards ©











LED CASINO TABLES – UNIQUE! CAN BE COLOUR CODED AS DESIRED.

#### Mayfair professional croupiers







# 4ft Playing card standees