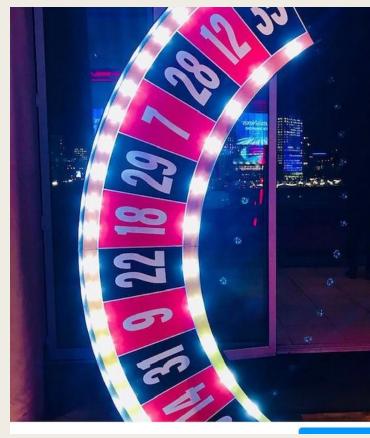

## JAMES BOND PROPS

For Hire

7ft Tall 007 Signage with optional

uplighter





## LIVING FLAMES





#### Large James Bond Light Boxes



Floating giant dice on a pole



## Impressive roulette arch







# 7FT CASINO SIGN WITH SHIMMER INSERT

## 4m red carpet and 6x poles with ropes







## Giant chips

- Available in stacks of 8,4 and 2
- Mix and match
- Pick your combinations

## 7ft Golden wooden £ signs





#### SHIMMER WALL

PHOTO OPPORTUNITY WALL THAT CAN BE PERSONALISED WITH CORPORATE LOGO



## Shimmer 4ft playing cards ©











LED CASINO TABLES – UNIQUE! CAN BE COLOUR CODED AS DESIRED.

#### Mayfair professional croupiers







# 4ft Playing card standees