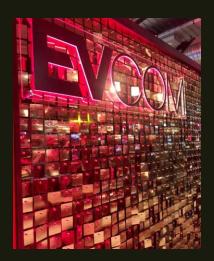

#### SHIMMER WALL

PHOTO OPPORTUNITY WALL THAT CAN BE PERSONALISED WITH CORPORATE LOGO