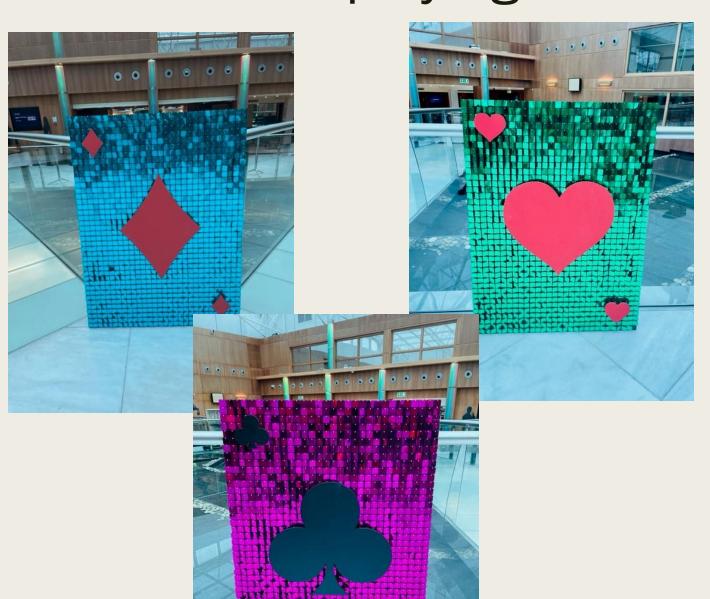

## Shimmer 4ft playing cards ©

LED CASINO TABLES – UNIQUE! CAN BE COLOUR CODED AS DESIRED.

# 4ft Playing card standees