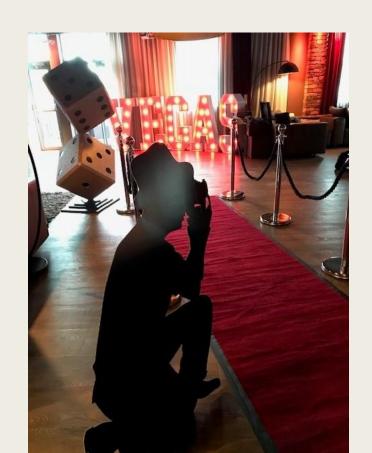

#### Large James Bond Light Boxes

Floating giant dice on a pole

## 4m red carpet and 6x poles with ropes