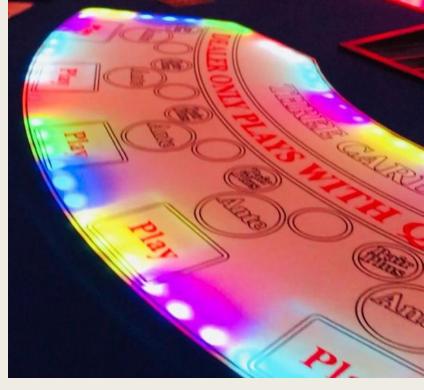

## Shimmer 4ft playing cards ©

LED CASINO TABLES – UNIQUE! CAN BE COLOUR CODED AS DESIRED.