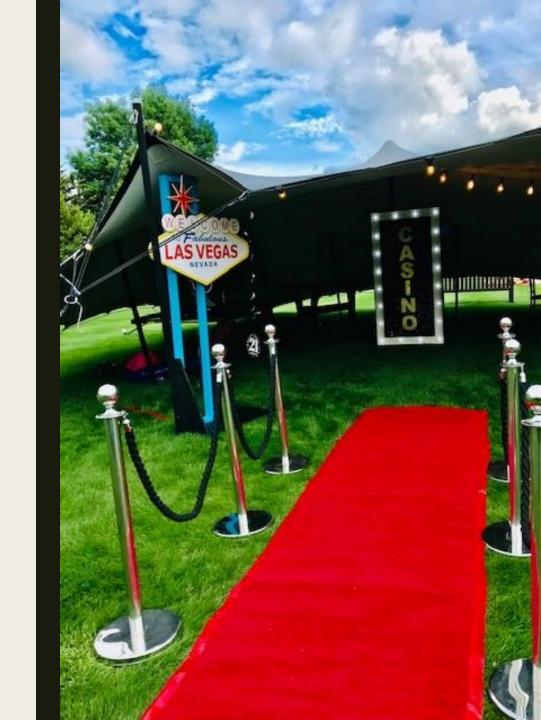

## JAMES BOND PROPS

For Hire

7ft Tall 007 Signage with optional

uplighter





## LIVING FLAMES





#### Large James Bond Light Boxes



Floating giant dice on a pole



## Impressive roulette arch







# 7FT CASINO SIGN WITH SHIMMER INSERT

## 4m red carpet and 6x poles with ropes







## Giant chips

- Available in stacks of 8,4 and 2
- Mix and match
- Pick your combinations

## 7ft Golden wooden £ signs





#### SHIMMER WALL

PHOTO OPPORTUNITY WALL THAT CAN BE PERSONALISED WITH CORPORATE LOGO



## Shimmer 4ft playing cards ©











LED CASINO TABLES – UNIQUE! CAN BE COLOUR CODED AS DESIRED.

#### Mayfair professional croupiers







# 4ft Playing card standees