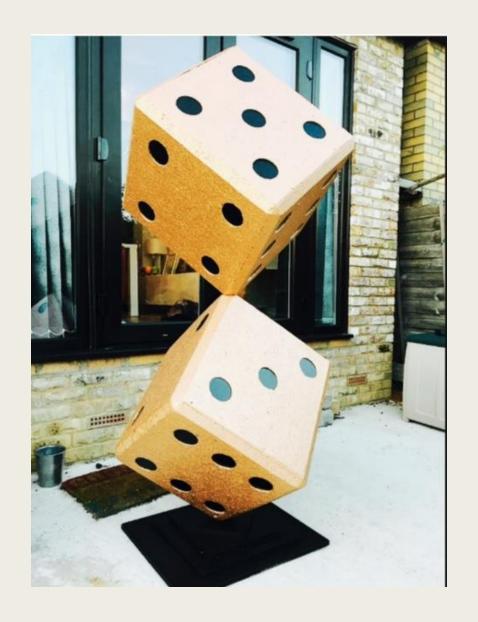

## JAMES BOND PROPS

For Hire

7ft Tall 007 Signage with optional

uplighter





## LIVING FLAMES





#### Large James Bond Light Boxes



Floating giant dice on a pole



## Impressive roulette arch







# 7FT CASINO SIGN WITH SHIMMER INSERT

## 4m red carpet and 6x poles with ropes







## Giant chips

- Available in stacks of 8,4 and 2
- Mix and match
- Pick your combinations

## 7ft Golden wooden £ signs





#### SHIMMER WALL

PHOTO OPPORTUNITY WALL THAT CAN BE PERSONALISED WITH CORPORATE LOGO



## Shimmer 4ft playing cards ©











LED CASINO TABLES – UNIQUE! CAN BE COLOUR CODED AS DESIRED.

#### Mayfair professional croupiers







# 4ft Playing card standees