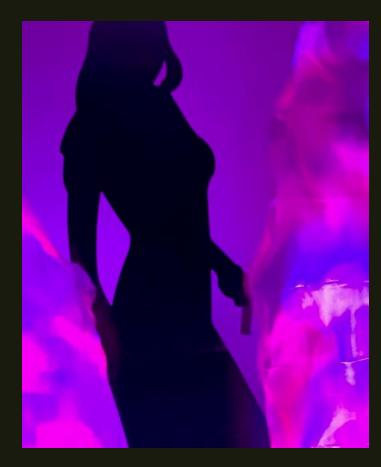

## JAMES BOND PROPS

For Hire

7ft Tall 007 Signage with optional

uplighter





## LIVING FLAMES





#### Large James Bond Light Boxes



Floating giant dice on a pole



## Impressive roulette arch







# 7FT CASINO SIGN WITH SHIMMER INSERT

## 4m red carpet and 6x poles with ropes







## Giant chips

- Available in stacks of 8,4 and 2
- Mix and match
- Pick your combinations

## 7ft Golden wooden £ signs





#### SHIMMER WALL

PHOTO OPPORTUNITY WALL THAT CAN BE PERSONALISED WITH CORPORATE LOGO



## Shimmer 4ft playing cards ©











LED CASINO TABLES – UNIQUE! CAN BE COLOUR CODED AS DESIRED.

#### Mayfair professional croupiers







# 4ft Playing card standees