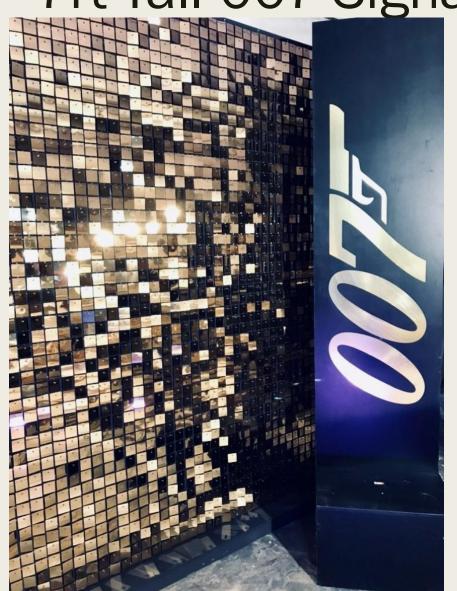

#### SHIMMER WALL

PHOTO OPPORTUNITY WALL THAT CAN BE PERSONALISED WITH CORPORATE LOGO