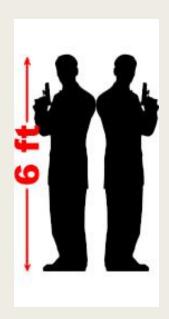

## JAMES BOND PROPS

For Hire

7ft Tall 007 Signage with optional

uplighter





## LIVING FLAMES





#### Large James Bond Light Boxes



Floating giant dice on a pole



## Impressive roulette arch







# 7FT CASINO SIGN WITH SHIMMER INSERT

## 4m red carpet and 6x poles with ropes







## Giant chips

- Available in stacks of 8,4 and 2
- Mix and match
- Pick your combinations

## 7ft Golden wooden £ signs





#### SHIMMER WALL

PHOTO OPPORTUNITY WALL THAT CAN BE PERSONALISED WITH CORPORATE LOGO



## Shimmer 4ft playing cards ©











LED CASINO TABLES – UNIQUE! CAN BE COLOUR CODED AS DESIRED.

#### Mayfair professional croupiers







# 4ft Playing card standees