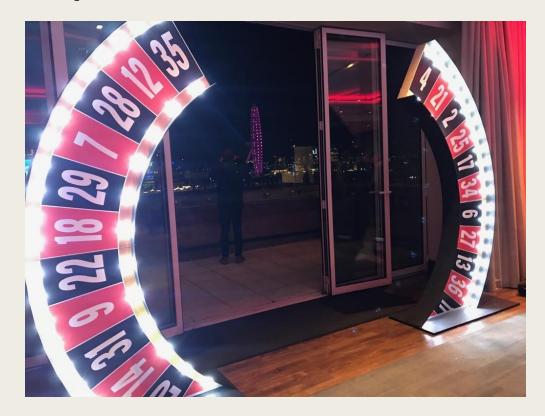

## JAMES BOND PROPS

For Hire

7ft Tall 007 Signage with optional

uplighter





## LIVING FLAMES





#### Large James Bond Light Boxes



Floating giant dice on a pole



## Impressive roulette arch







# 7FT CASINO SIGN WITH SHIMMER INSERT

## 4m red carpet and 6x poles with ropes







## Giant chips

- Available in stacks of 8,4 and 2
- Mix and match
- Pick your combinations

## 7ft Golden wooden £ signs





#### SHIMMER WALL

PHOTO OPPORTUNITY WALL THAT CAN BE PERSONALISED WITH CORPORATE LOGO



## Shimmer 4ft playing cards ©











LED CASINO TABLES – UNIQUE! CAN BE COLOUR CODED AS DESIRED.

#### Mayfair professional croupiers







# 4ft Playing card standees