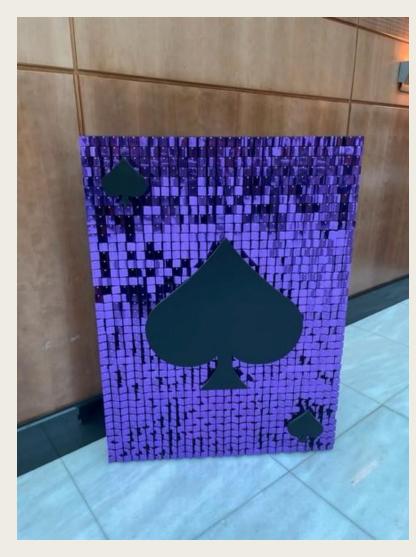

## Shimmer 4ft playing cards ©

LED CASINO TABLES – UNIQUE! CAN BE COLOUR CODED AS DESIRED.

# 4ft Playing card standees