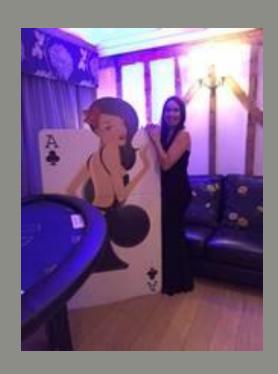

## JAMES BOND PROPS

For Hire

7ft Tall 007 Signage with optional

uplighter





## LIVING FLAMES





#### Large James Bond Light Boxes



Floating giant dice on a pole



## Impressive roulette arch







# 7FT CASINO SIGN WITH SHIMMER INSERT

## 4m red carpet and 6x poles with ropes







## Giant chips

- Available in stacks of 8,4 and 2
- Mix and match
- Pick your combinations

## 7ft Golden wooden £ signs





#### SHIMMER WALL

PHOTO OPPORTUNITY WALL THAT CAN BE PERSONALISED WITH CORPORATE LOGO



## Shimmer 4ft playing cards ©











LED CASINO TABLES – UNIQUE! CAN BE COLOUR CODED AS DESIRED.

#### Mayfair professional croupiers







# 4ft Playing card standees