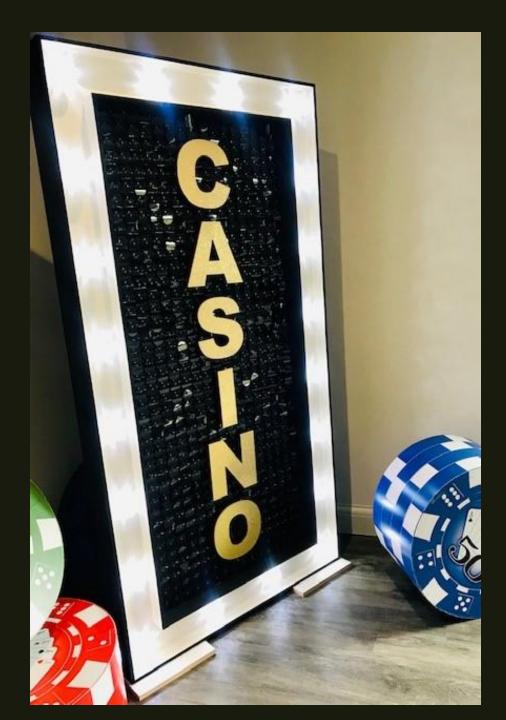

## JAMES BOND PROPS

For Hire

7ft Tall 007 Signage with optional

uplighter





## LIVING FLAMES





#### Large James Bond Light Boxes



Floating giant dice on a pole



## Impressive roulette arch







# 7FT CASINO SIGN WITH SHIMMER INSERT

## 4m red carpet and 6x poles with ropes







## Giant chips

- Available in stacks of 8,4 and 2
- Mix and match
- Pick your combinations

## 7ft Golden wooden £ signs





#### SHIMMER WALL

PHOTO OPPORTUNITY WALL THAT CAN BE PERSONALISED WITH CORPORATE LOGO



## Shimmer 4ft playing cards ©











LED CASINO TABLES – UNIQUE! CAN BE COLOUR CODED AS DESIRED.

#### Mayfair professional croupiers







# 4ft Playing card standees