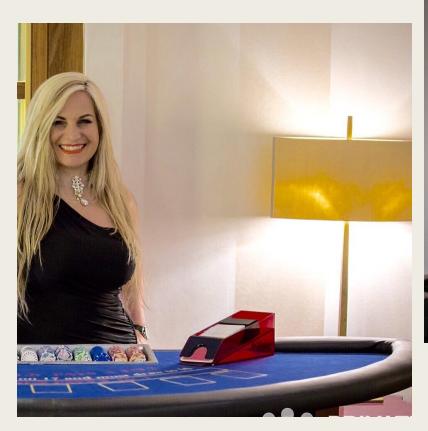

## JAMES BOND PROPS

For Hire

7ft Tall 007 Signage with optional

uplighter





## LIVING FLAMES





#### Large James Bond Light Boxes



Floating giant dice on a pole



## Impressive roulette arch







# 7FT CASINO SIGN WITH SHIMMER INSERT

## 4m red carpet and 6x poles with ropes







## Giant chips

- Available in stacks of 8,4 and 2
- Mix and match
- Pick your combinations

## 7ft Golden wooden £ signs





#### SHIMMER WALL

PHOTO OPPORTUNITY WALL THAT CAN BE PERSONALISED WITH CORPORATE LOGO



## Shimmer 4ft playing cards ©











LED CASINO TABLES – UNIQUE! CAN BE COLOUR CODED AS DESIRED.

#### Mayfair professional croupiers







# 4ft Playing card standees