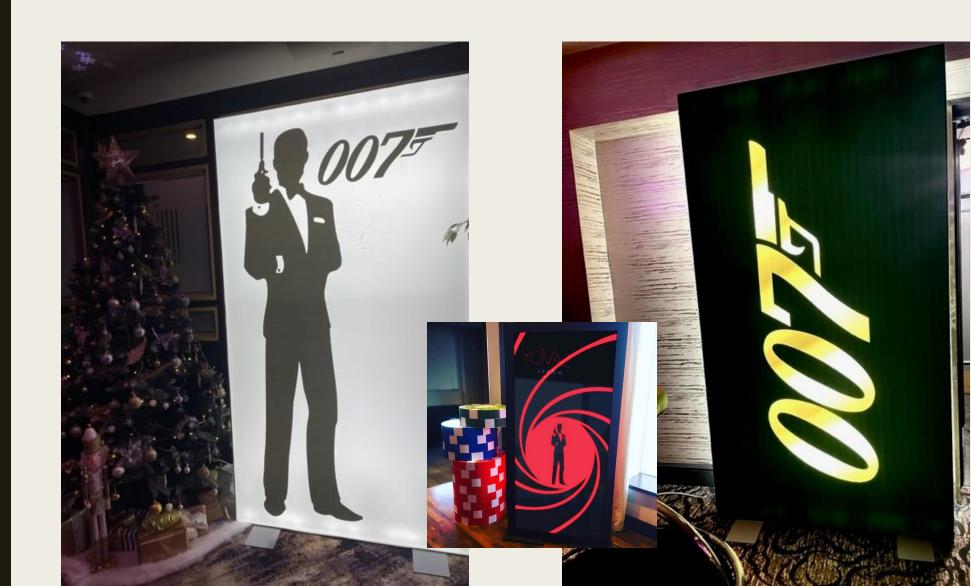

## JAMES BOND PROPS

For Hire

7ft Tall 007 Signage with optional

uplighter

#### Large James Bond Light Boxes

Floating giant dice on a pole