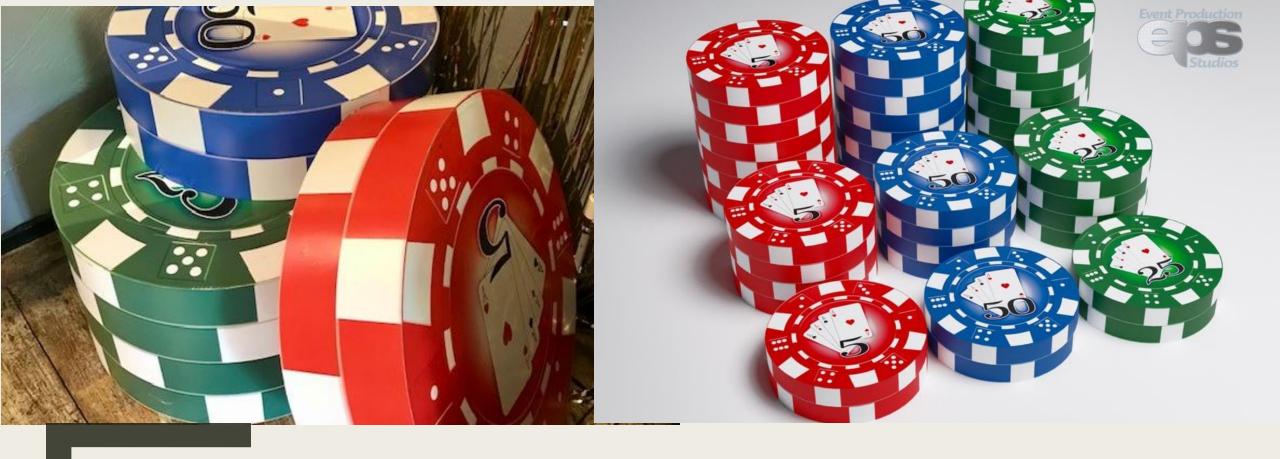

## Giant chips

- Available in stacks of 8,4 and 2
- Mix and match
- Pick your combinations